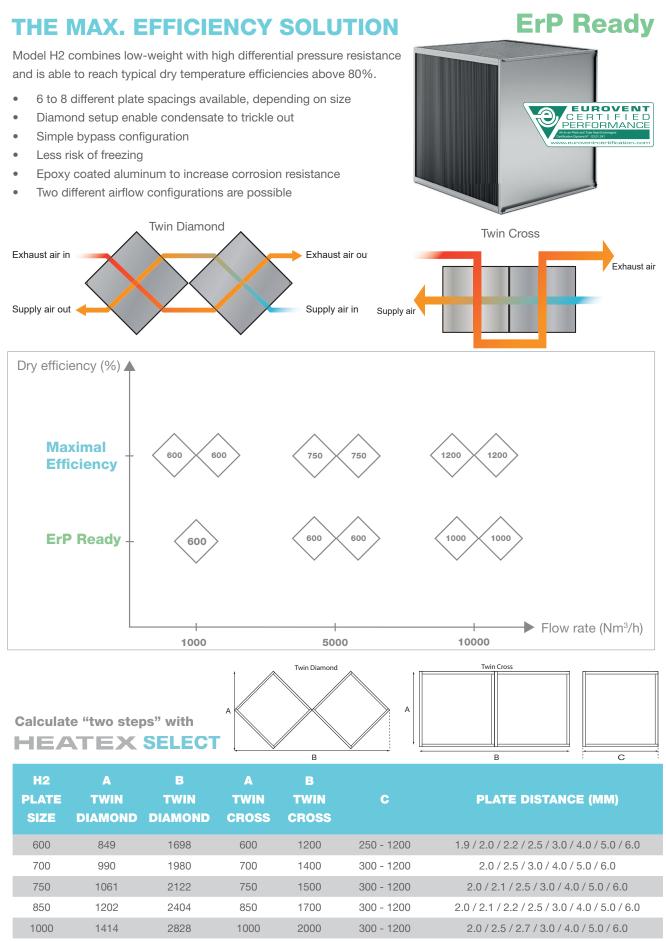

s our Model H cross flow exchanger. It combines the increased efficiency of a two-step arrangement, with the benefits of a compact casing. Efficiencies EUROVENT CERTIF PERFORMA between 80% - 90% are typical. • 3 to 5 different plate spacings available, depending on size Ready to install · Epoxy coated aluminum for increased corrosion resistance Exhaust air in Exhaust air out Dry efficiency (%) Supply air in Supply air out < **Maximal T300** Efficiency **ErP Ready T200 T300** Flow rate (Nm<sup>3</sup>/h) 100 400 **Calculate performance with** A HEATEX SELECT **MODEL T RANGE** В С **MEASURE (MM)** MODEL В С **PLATE DISTANCE (MM)** 200 266 528 100-600 2.1/2.4/2.7 100-600 1.8 / 2.2 / 3.0 / 4.0 / 5.0 300 408 812

\*Exceptions may occur.

•

## 98% OTD Within 4 Weeks

## 98% OTD Within 4 Weeks



Owing to continued product development Heatex AB reserves the right to introduce alterations without prior notice.