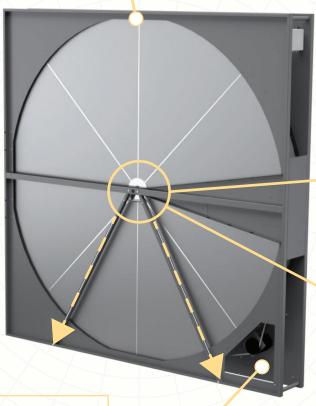

### **Wheel Tilt Function**

Patent pending solution to minimize friction, leakage and wear.

## **Even Load Distribution**

For reduced mechanical requirements on the AHU.

- **High-Efficiency Matrix**Numerous well heights and materials available
- Compact Casing
   For a snug fit in any AHU (wheel dia. + 50 mm)
- Flexible Wheel Diameters
   For optimized performance versus cost
- Custom Casing Dimensions
  For perfect fit in any AHU