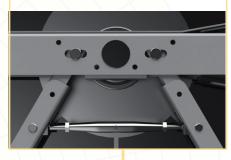

# Diagonal Motor Mount & Large Inspection Hatch

For easy access and service of the motor, belt and pulley.